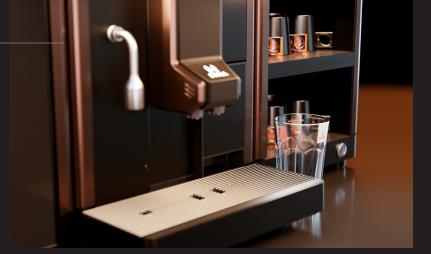

#### HEIGHT-ADJUSTABLE SPOUT

The height-adjustable spout can be manually adjusted as required. Then simply select the desired drink and let the machine do the rest. All the heat stays in the cup, without splashing. In short: optimum in-cup quality.