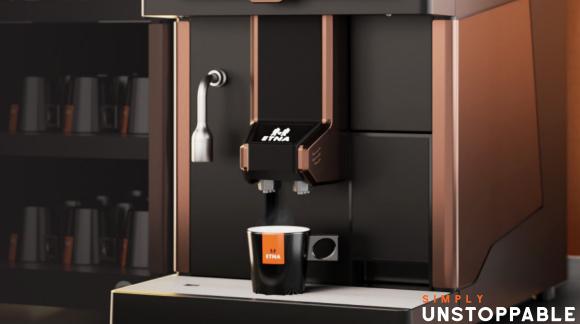

### \*\*\* ETNA SAGITTA

THE NEXT
GENERATION
ESPRESSO
MACHINES

#### HEIGHT-ADJUSTABLE SPOUT

The height-adjustable spout can be manually adjusted as required. Then simply select the desired drink and let the machine do the rest. All the heat stays in the cup, without splashing. In short: optimum in-cup quality.