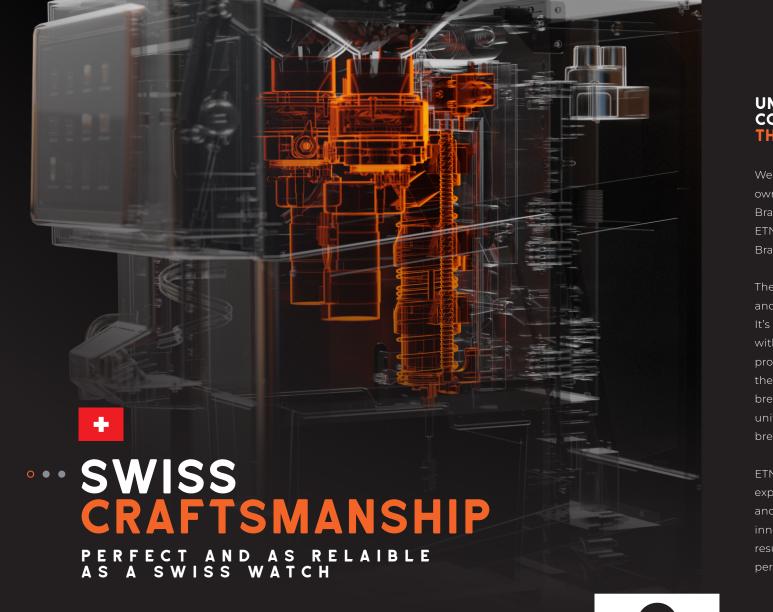

#### UNIQUE IN ETNA COFFEE MACHINES: THE BRAUMANN BREWER

We manage the best coffee technique with our own relaible espresso brew system: the Braumann brewer. Developed specifically for ETNA by the Swiss technical engineer Jorg Braumann. Globally unique.

The Braumann brewer is the heart of all medium and large machines and the new ETNA Sagitta. It's here that the freshly ground coffee converges with the hot water, in perfectly balanced proportions, under the right pressure and at the right temperature. This unparalleled, sound brewer is positioned in a robust metal housing unit capable of bearing the pressure of the brewing process.

ETNA's engineers have both knowledge and experience and select the best components and materials. Combined with our drive for innovation and perfection, our craftsmanship results in reliable coffee machines that brew the perfect cup of coffee time and time again.