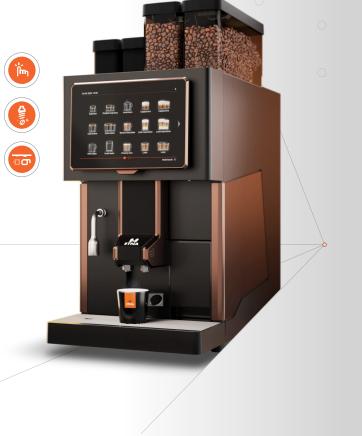

### \*\*\* ETNA SAGITTA

THE NEXT
GENERATION
ESPRESSO
MACHINES

#### MEET THE ETNA SAGITTA

A beautiful design and compact size, 10" Smart
Touchscreen with your own logo or message, stainless
steel grid, and many useful features. Incorporates proven
technology and high-quality components.
Available in Noble Bronze and Anthracite Grey. That is
the new ETNA Sagitta espresso coffee machine.

#### MADE IN HOLLAND

ETNA Sagitta was engineered and developed by our in-house Research & Development team and is assembled by a team of committed employees, at ETNA's production facility in the east of the Netherlands. Our ambition is for our facility to be 100% CO<sub>2</sub> neutral by 2030.