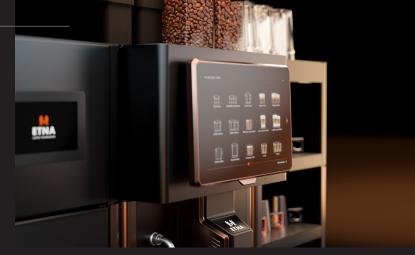

#### MEET THE ETNA SAGITTA

A beautiful design and compact size, 10" Smart
Touchscreen with your own logo or message, stainless
steel grid, and many useful features. Incorporates proven
technology and high-quality components.
Available in Noble Bronze and Anthracite Grey. That is
the new ETNA Sagitta espresso coffee machine.

#### MACHINE FEATURES AT A GLANCE!

• The Braumann brewer: pre-heated metal, Swiss

- Intuitive controls via 10" Smart Touchscreen, with your own logo and message
- quality brew group, 7,5-17 grams
- O Double dispensing of all coffee related beverages
- Fully customizable beverage recipes
- O Cup sensor: no cup, no dispensing
- Automatic and user-friendly cleaning