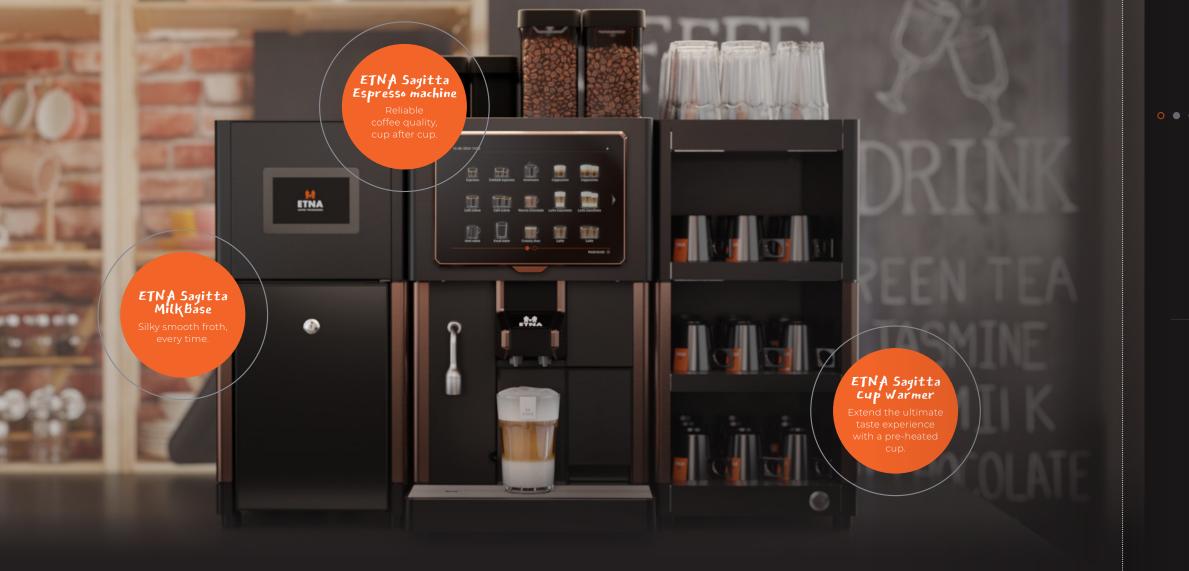

# ··· YOUR TOTAL SOLUTION

FOR HOSPITALITY & OFFICE ENVIRONMENTS

The ETNA Sagitta offers your guests or employees the ultimate coffee experience. Perfect for wherever reliable quality and beautiful design are the standard, such as a buffet room, restaurant or stylish office. Used in combination with the ETNA Sagitta MilkBase, you will also be assured of consistent quality milk foam at the touch of a button. Extend the ultimate taste experience by serving the coffee in a pre-heated cup.

#### MODULAR DESIGN

ETNA Sagitta can be tailored to the user's requirements.
With one or two bean containers and grinders, and with none, one or two instant containers.

Depending on the required range of beverages, ETNA Sagitta can be used with or without MilkBase for fresh milk.