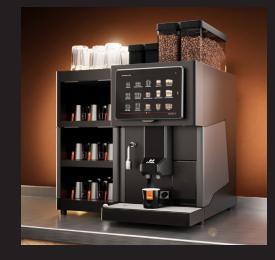

#### MEET THE ETNA SAGITTA

A beautiful design and compact size, 10" Smart
Touchscreen with your own logo or message, stainless
steel grid, and many useful features. Incorporates proven
technology and high-quality components.
Available in Noble Bronze and Anthracite Grey. That is
the new ETNA Sagitta espresso coffee machine.

#### MODULAR DESIGN

ETNA Sagitta can be tailored to the user's requirements.
With one or two bean containers and grinders, and with none, one or two instant containers.

Depending on the required range of beverages, ETNA Sagitta can be used with or without MilkBase for fresh milk.